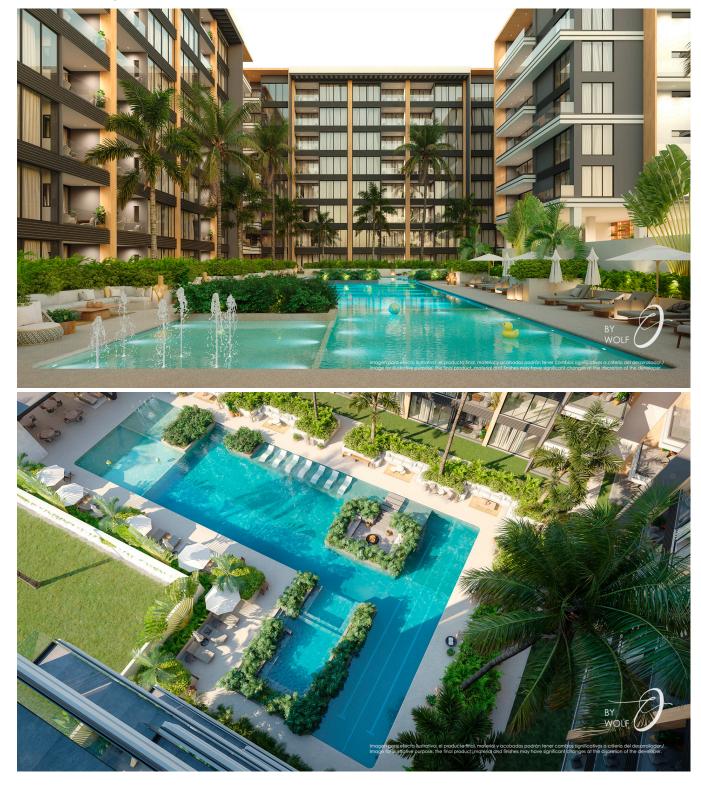

Amenities: -Kids Pool -Childish games -Pool Terrace -Skating Rink and Mini Golf -Pets Garden -Music Studio and Gamers Room -Fitness Room, Cinema, Gym and Spinning Room -Coworking -Jacuzzi And Pool For Adults -Sports Bar -Spa, Beauty Salon and Barber Shop Extra services: -Laundry, Pet Spa and Pet Consulting.