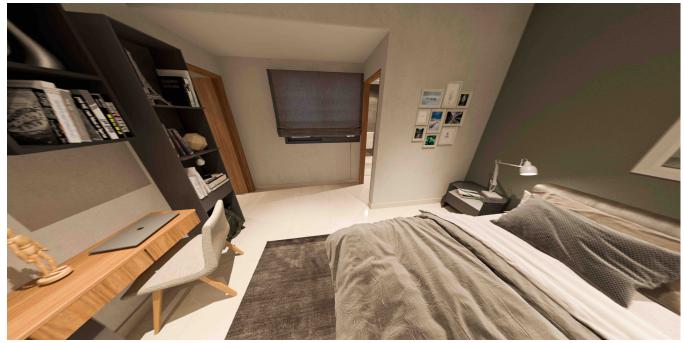

TOP FLOOR Master bedroom with walk-in closet and full bathroom roof-top air conditioners

Type A: From 146.76 m2 to 156.67 m2. Kitchen Dining room Terrace Laundry room Master bedroom with walk-in closet and full bathroom Secondary bedrooms with walk-in closet and full bathroom Half bath air conditioners

Type B: From 111.51 m2 to 128.86 m2. Kitchen Dining room Terrace Laundry room Master bedroom with walk-in closet and full bathroom Secondary bedroom with walk-in closet and full bathroom Half bath air conditioners