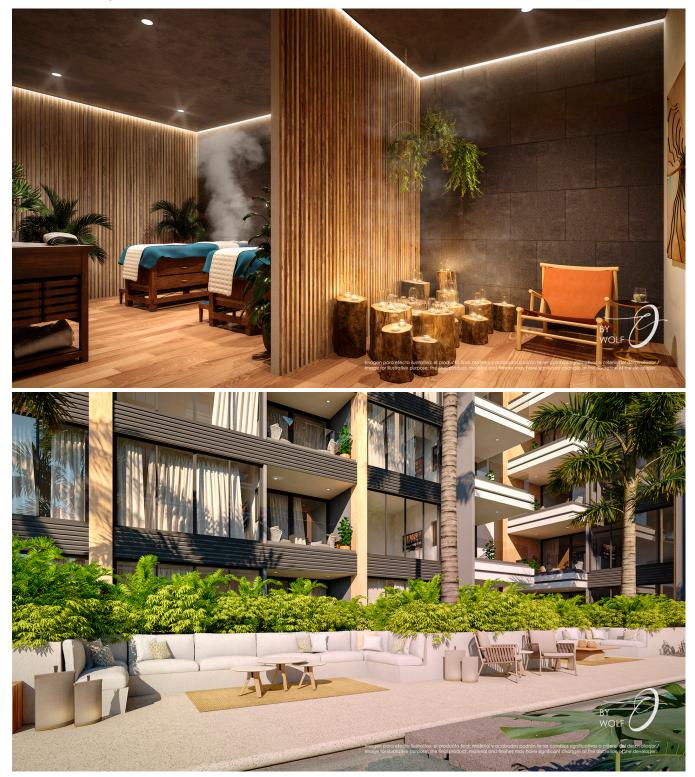

Amenities: -Kids Pool -Childish games -Pool Terrace -Skating Rink and Mini Golf -Pets Garden -Music Studio and Gamers Room -Fitness Room, Cinema, Gym and Spinning Room -Coworking -Jacuzzi And Pool For Adults -Sports Bar -Spa, Beauty Salon and Barber Shop Extra services: -Laundry, Pet Spa and Pet Consulting.