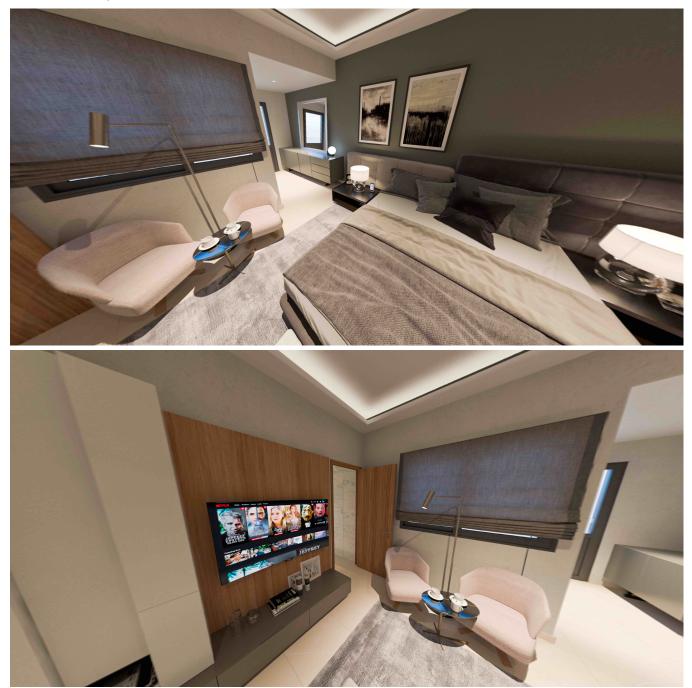

TOP FLOOR Master bedroom with walk-in closet and full bathroom roof-top air conditioners

Type A: From 146.76 m2 to 156.67 m2. Kitchen Dining room Terrace Laundry room Master bedroom with walk-in closet and full bathroom Secondary bedrooms with walk-in closet and full bathroom Half bath air conditioners

Type B: From 111.51 m2 to 128.86 m2. Kitchen Dining room Terrace Laundry room Master bedroom with walk-in closet and full bathroom Secondary bedroom with walk-in closet and full bathroom Half bath air conditioners