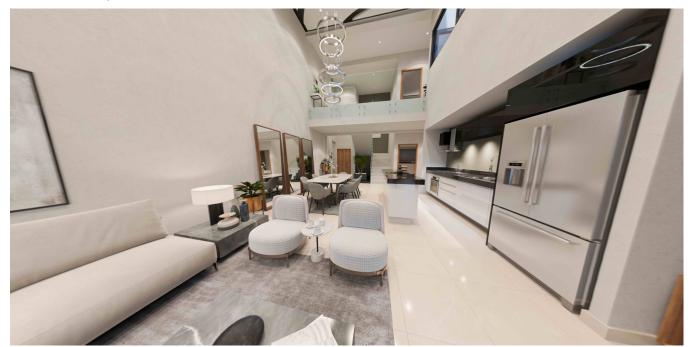

## Starts at: \$ 3,030,000.00 MXN

Year Built: 2022 Land: 0 m2 Construction: 284.59 m2 Bedrooms: 3 Full Baths: 3 Partial Baths: 1

72 Departments divided into 5 types:

Penthouse: From 284.59 m2 to 302.82 m2 LOW LEVEL Kitchen Dining room Terrace 2 secondary bedrooms with walk-in closet and full bathroom Half bath

TOP FLOOR Master bedroom with walk-in closet and full bathroom roof-top air conditioners

Type A: From 146.76 m2 to 156.67 m2. Kitchen Dining room Terrace Laundry room Master bedroom with walk-in closet and full bathroom Secondary bedrooms with walk-in closet and full bathroom Half bath air conditioners