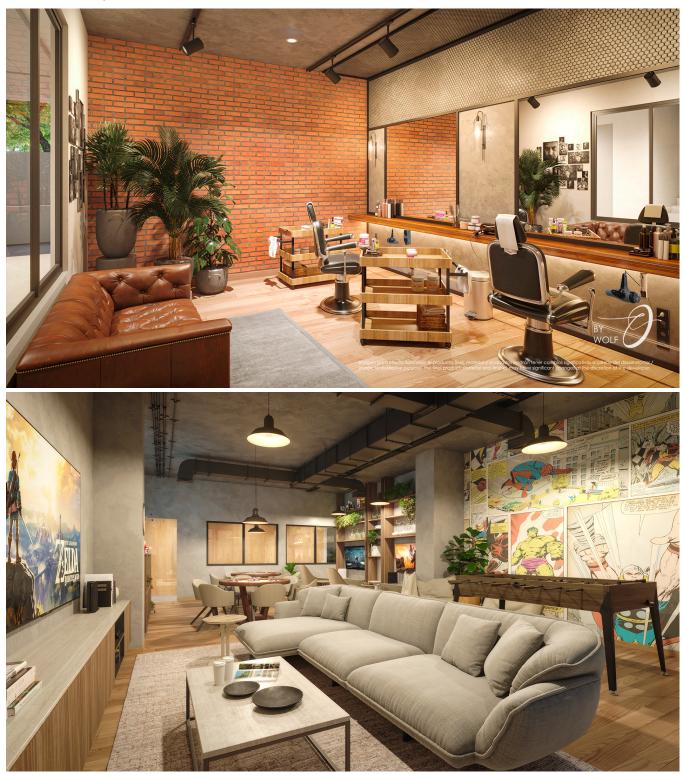

Amenities: -Kids Pool -Childish games -Pool Terrace -Skating Rink and Mini Golf -Pets Garden -Music Studio and Gamers Room -Fitness Room, Cinema, Gym and Spinning Room -Coworking -Jacuzzi And Pool For Adults -Sports Bar -Spa, Beauty Salon and Barber Shop Extra services: -Laundry, Pet Spa and Pet Consulting.