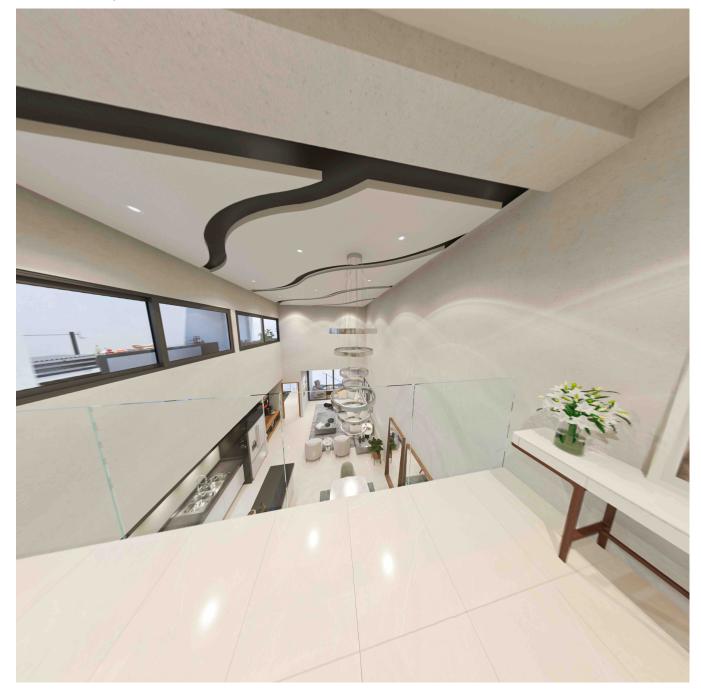

## Starts at: \$ 3,030,000.00 MXN

Year Built: 2022 Land: 0 m2 Construction: 284.59 m2 Bedrooms: 3 Full Baths: 3 Partial Baths: 1

72 Departments divided into 5 types:

Penthouse: From 284.59 m2 to 302.82 m2 LOW LEVEL Kitchen Dining room Terrace 2 secondary bedrooms with walk-in closet and full bathroom Half bath

TOP FLOOR Master bedroom with walk-in closet and full bathroom roof-top air conditioners

Type A: From 146.76 m2 to 156.67 m2. Kitchen Dining room Terrace Laundry room Master bedroom with walk-in closet and full bathroom Secondary bedrooms with walk-in closet and full bathroom Half bath air conditioners