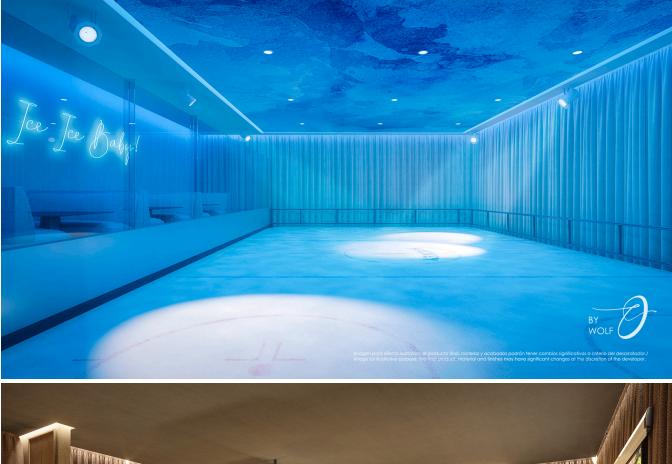

Amenities: -Kids Pool -Childish games -Pool Terrace -Skating Rink and Mini Golf -Pets Garden -Music Studio and Gamers Room -Fitness Room, Cinema, Gym and Spinning Room -Coworking -Jacuzzi And Pool For Adults -Sports Bar -Spa, Beauty Salon and Barber Shop Extra services: -Laundry, Pet Spa and Pet Consulting.