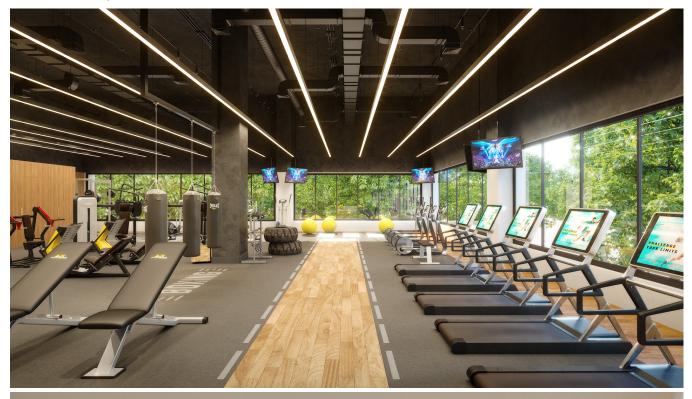

Amenities: -Kids Pool -Childish games -Pool Terrace -Skating Rink and Mini Golf -Pets Garden -Music Studio and Gamers Room -Fitness Room, Cinema, Gym and Spinning Room -Coworking -Jacuzzi And Pool For Adults -Sports Bar -Spa, Beauty Salon and Barber Shop Extra services: -Laundry, Pet Spa and Pet Consulting.