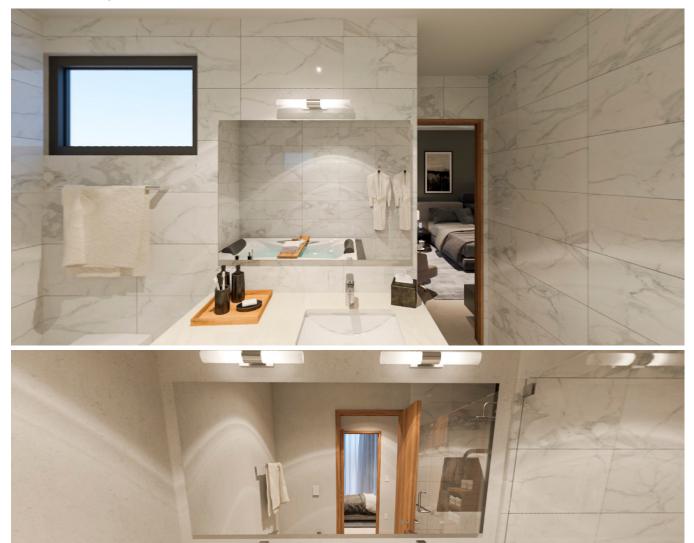

TOP FLOOR Master bedroom with walk-in closet and full bathroom roof-top air conditioners

Type A: From 146.76 m2 to 156.67 m2. Kitchen Dining room Terrace Laundry room Master bedroom with walk-in closet and full bathroom Secondary bedrooms with walk-in closet and full bathroom Half bath air conditioners

Type B: From 111.51 m2 to 128.86 m2. Kitchen Dining room Terrace Laundry room Master bedroom with walk-in closet and full bathroom Secondary bedroom with walk-in closet and full bathroom Half bath air conditioners