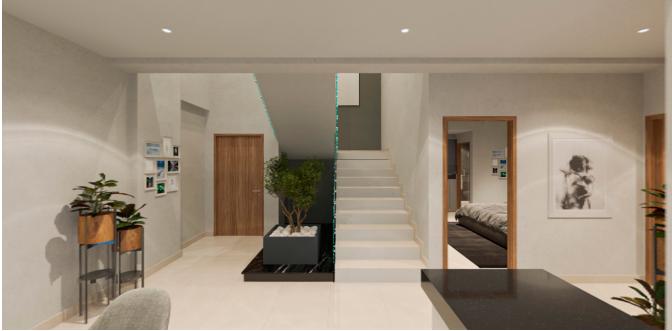

## Starts at: \$ 3,030,000.00 MXN

Year Built: 2022 Land: 0 m2 Construction: 284.59 m2 Bedrooms: 3 Full Baths: 3 Partial Baths: 1

72 Departments divided into 5 types:

Penthouse: From 284.59 m2 to 302.82 m2 LOW LEVEL Kitchen Dining room Terrace 2 secondary bedrooms with walk-in closet and full bathroom Half bath