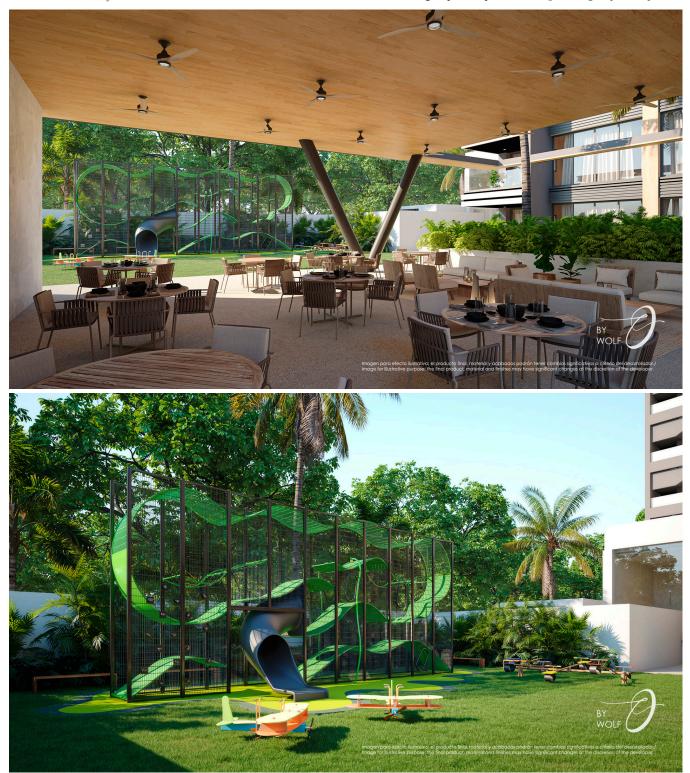

Amenities: -Kids Pool -Childish games -Pool Terrace -Skating Rink and Mini Golf -Pets Garden -Music Studio and Gamers Room -Fitness Room, Cinema, Gym and Spinning Room -Coworking -Jacuzzi And Pool For Adults -Sports Bar -Spa, Beauty Salon and Barber Shop Extra services: -Laundry, Pet Spa and Pet Consulting.